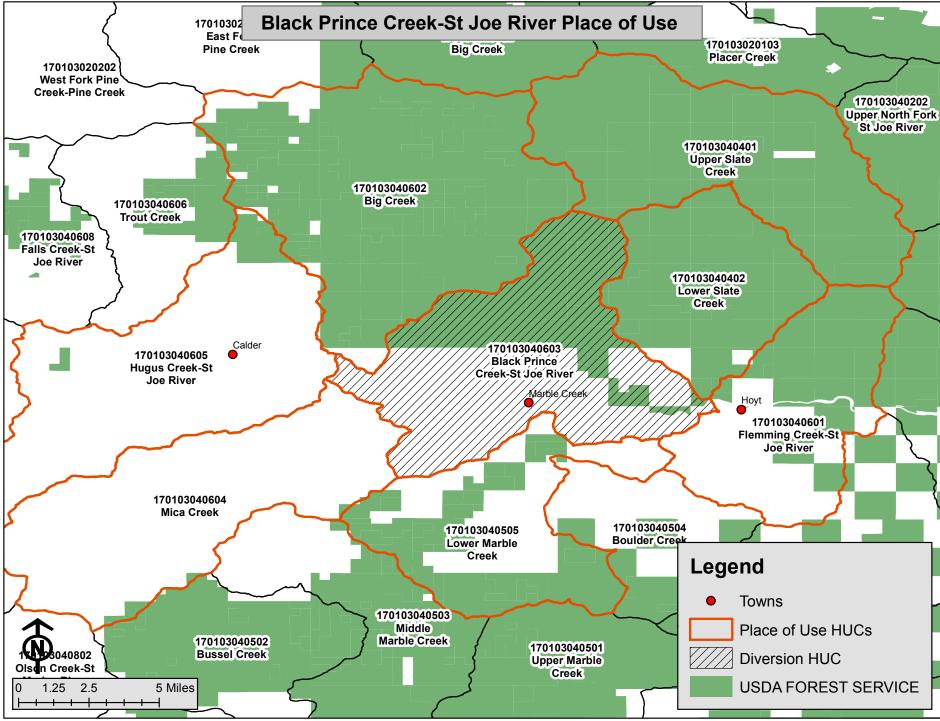

| I                             | N THE DISTRICT COURT (<br>STATE OF IDAHO, IN                                                                                                                                                                                                                                                                                                                                                               | OF THE FIFTH JUDICIAL<br>AND FOR THE COUNTY O                          |                                                                            |                                                                                                                                                                        |  |  |  |
|-------------------------------|------------------------------------------------------------------------------------------------------------------------------------------------------------------------------------------------------------------------------------------------------------------------------------------------------------------------------------------------------------------------------------------------------------|------------------------------------------------------------------------|----------------------------------------------------------------------------|------------------------------------------------------------------------------------------------------------------------------------------------------------------------|--|--|--|
| In Re CSRBA<br>Case No. 49576 |                                                                                                                                                                                                                                                                                                                                                                                                            | ) PARTIAL DECREE PU<br>) FOR FEDERAL RESER<br>)<br>) WATER RIGHT NO. 9 | RVED                                                                       | P. 54(b)                                                                                                                                                               |  |  |  |
| NAME AND ADDRESS:             | UNITED STATES OF AM<br>USDA FOREST SERVICE<br>550 W FORT ST MSC 0<br>BOISE ID 83724                                                                                                                                                                                                                                                                                                                        | ERICA ACTING THROUGH<br>33                                             |                                                                            |                                                                                                                                                                        |  |  |  |
| SOURCE:                       | See Attachment 1, Column A TRIBUTARY: See Attachment 1, Column B                                                                                                                                                                                                                                                                                                                                           |                                                                        |                                                                            |                                                                                                                                                                        |  |  |  |
|                               | Sources are located on National Forest System Land in the Black Prince Creek-St Joe River subwatershed (HUC12 170103040603).                                                                                                                                                                                                                                                                               |                                                                        |                                                                            |                                                                                                                                                                        |  |  |  |
| QUANTITY:                     | 1.000 CFS<br>17.70 AFY                                                                                                                                                                                                                                                                                                                                                                                     |                                                                        |                                                                            |                                                                                                                                                                        |  |  |  |
|                               | The quantity under this water right is limited to up to 17.70 acre feet per year, with a diversion rate never to exceed the lesser of 1.00 CFS or twenty-five (25) percent of the rate of flow then available at each point of diversion and, cumulatively, no more than twenty-five (25) percent at the furthest downstream point of diversion in use under water right nos. 91-07963A through 91-07994D. |                                                                        |                                                                            |                                                                                                                                                                        |  |  |  |
|                               | See Attachment 2.                                                                                                                                                                                                                                                                                                                                                                                          |                                                                        |                                                                            |                                                                                                                                                                        |  |  |  |
|                               | 2                                                                                                                                                                                                                                                                                                                                                                                                          |                                                                        |                                                                            | , 91-07988E, 91-07988F and<br>n volume of 17.700 acre feet.                                                                                                            |  |  |  |
| PRIORITY DATE:                | 01/07/1993                                                                                                                                                                                                                                                                                                                                                                                                 |                                                                        |                                                                            |                                                                                                                                                                        |  |  |  |
| POINT OF DIVERSION:           | See Attachment 1, Columns C through G                                                                                                                                                                                                                                                                                                                                                                      |                                                                        |                                                                            |                                                                                                                                                                        |  |  |  |
| PURPOSE AND PERIOD OF USE:    | PURPOSE OF USE<br>ADMINISTRATIVE                                                                                                                                                                                                                                                                                                                                                                           |                                                                        | <u>PERIOD OF USE</u><br>01/01 - 12/31                                      | <u>QUANTITY</u><br>1.000 CFS<br>17.70 AFY                                                                                                                              |  |  |  |
|                               | Administrative use is for National Forest Administration.                                                                                                                                                                                                                                                                                                                                                  |                                                                        |                                                                            |                                                                                                                                                                        |  |  |  |
|                               | vegetation establis<br>purposes, and any o                                                                                                                                                                                                                                                                                                                                                                 | hment, maintaining ri                                                  | iding and pack st<br>cal administrativ                                     | abatement, prescribed fire,<br>cock used for administrative<br>re uses necessary to fulfill                                                                            |  |  |  |
| PLACE OF USE:                 | 170103040603), Big (<br>subwatershed (HUC1<br>170103040401), Lowe<br>St Joe River subwate                                                                                                                                                                                                                                                                                                                  | Creek subwatershed (H<br>L2 170103040605),<br>r Slate Creek subwate    | UC12 17010304060<br>Upper Slate (<br>ershed (HUC12 17<br>0601), Lower Mark | Joe River subwatershed (HUC12<br>2), Hugus Creek-St Joe River<br>Creek subwatershed (HUC12<br>0103040402), Flemming Creek-<br>ble Creek subwatershed (HUC12<br>40604). |  |  |  |
|                               | See Attachment 3.                                                                                                                                                                                                                                                                                                                                                                                          |                                                                        |                                                                            |                                                                                                                                                                        |  |  |  |

Attachment 3

PARTIAL DECREE PURSUANT TO I.R.C.P. 54(b) FOR FEDERAL RESERVED WATER RIGHT NO. 91-07988G